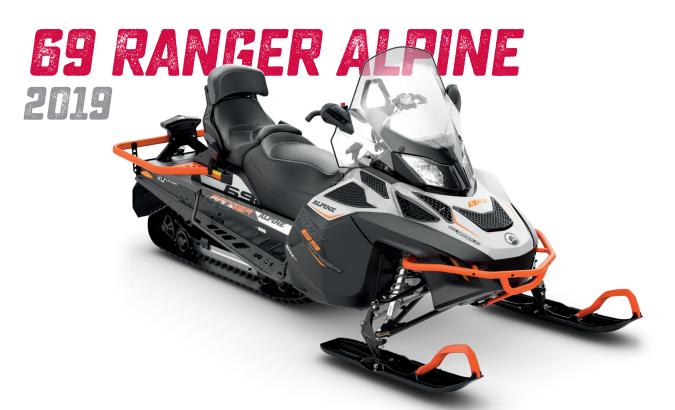

| <i>ROTAX" ENGINE</i>  | 1200 4-TEC                                       |
|-----------------------|--------------------------------------------------|
| Engine details        | Liquid-cooled, four-stroke D.O.H.C.,<br>dry sump |
| Cylinders             | 3                                                |
| Displacement          | 1170.7 cc                                        |
| Bore                  | 91 mm                                            |
| Stroke                | 60 mm                                            |
| Maximum engine speed  | 7800 RPM                                         |
| Carburation           | EFI                                              |
| Recommended fuel type | Regular unleaded                                 |
| Minimum octane        | 95                                               |
| Fuel tent             | 40 litere                                        |

# Fuel tank 40 liters

#### **POWERTRAIN** eDrive II Drive clutch type QRS SS Driven clutch type 1st gear = 3.86:1 Small sprocket number of teeth Large sprocket number of teeth 2nd gear = 2.3:1Drive sprocket 8 Hydraulic brake with braided steel brake Brake system line, plastic master cylinder

# **DIMENSIONS**

| Vehicle overall length | 3280 mm                    |
|------------------------|----------------------------|
| Vehicle overall width  | 1290 mm                    |
| Vehicle overall height | 1400 mm                    |
| Ski stance             | 1102 (-42) mm              |
| Track nominal width    | 600 mm                     |
| Track nominal length   | 3968 mm                    |
| Track profile height   | 32 mm Ice Ripper (studded) |
|                        |                            |

## **SUSPENSION**

| Front suspension | A-LFS      |  |
|------------------|------------|--|
| Front shock      | HPG 36     |  |
| Rear suspension  | PPS-6900-F |  |
| Center shock     | HPG 36     |  |
| Rear shock       | 2 x HPG 36 |  |

### **FEATURES**

| Frame              | L-XU                                    |
|--------------------|-----------------------------------------|
| Skis               | Blade XC                                |
| Seating            | Modular, 1+1                            |
| Handlebar          | U-type steel with hooks, mountain strap |
| Riser block height | 130 mm                                  |
| Starter            | Electric                                |
| Reverse            | Mechanical (2F-N-R)                     |

| Heated throttle lever   | Standard                 |
|-------------------------|--------------------------|
| Heated grips            | Standard                 |
| Gauge                   | Multifunction            |
| Mirrors                 | Standard                 |
| Windshield              | High (510 mm), one piece |
| Hitch                   | Standard                 |
| Visor Plug front / rear | -                        |
| 12V power outlet        | Front                    |